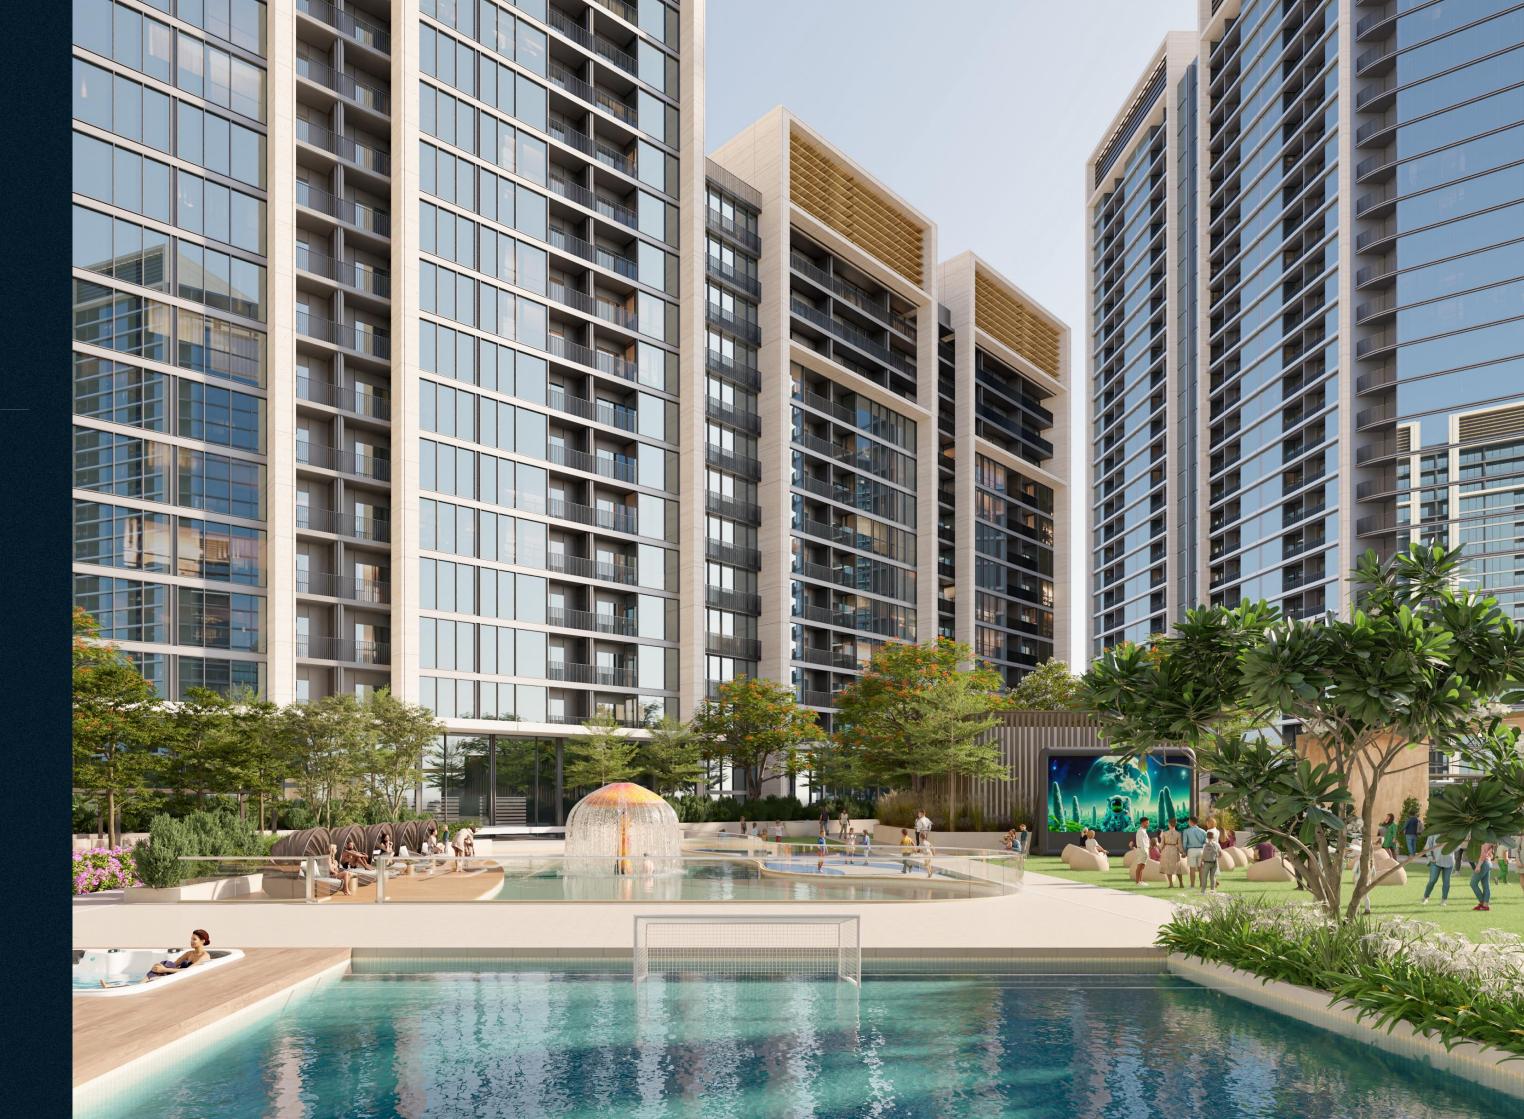

#### The amenities include

F&B street A clubhouse A resort-style pool Sports court facilities Dedicated retail spaces

555

The pedestrian only arc street encourages a holistic ecosystem that fosters connection, community, and individual growth.

Dive into the Harmony of a Resort-Style Pool

1

Gather, Converse and Play!

THE N

Quench your thirst for adventure at the sports court

Welcome your guests in an opulent lounge setting