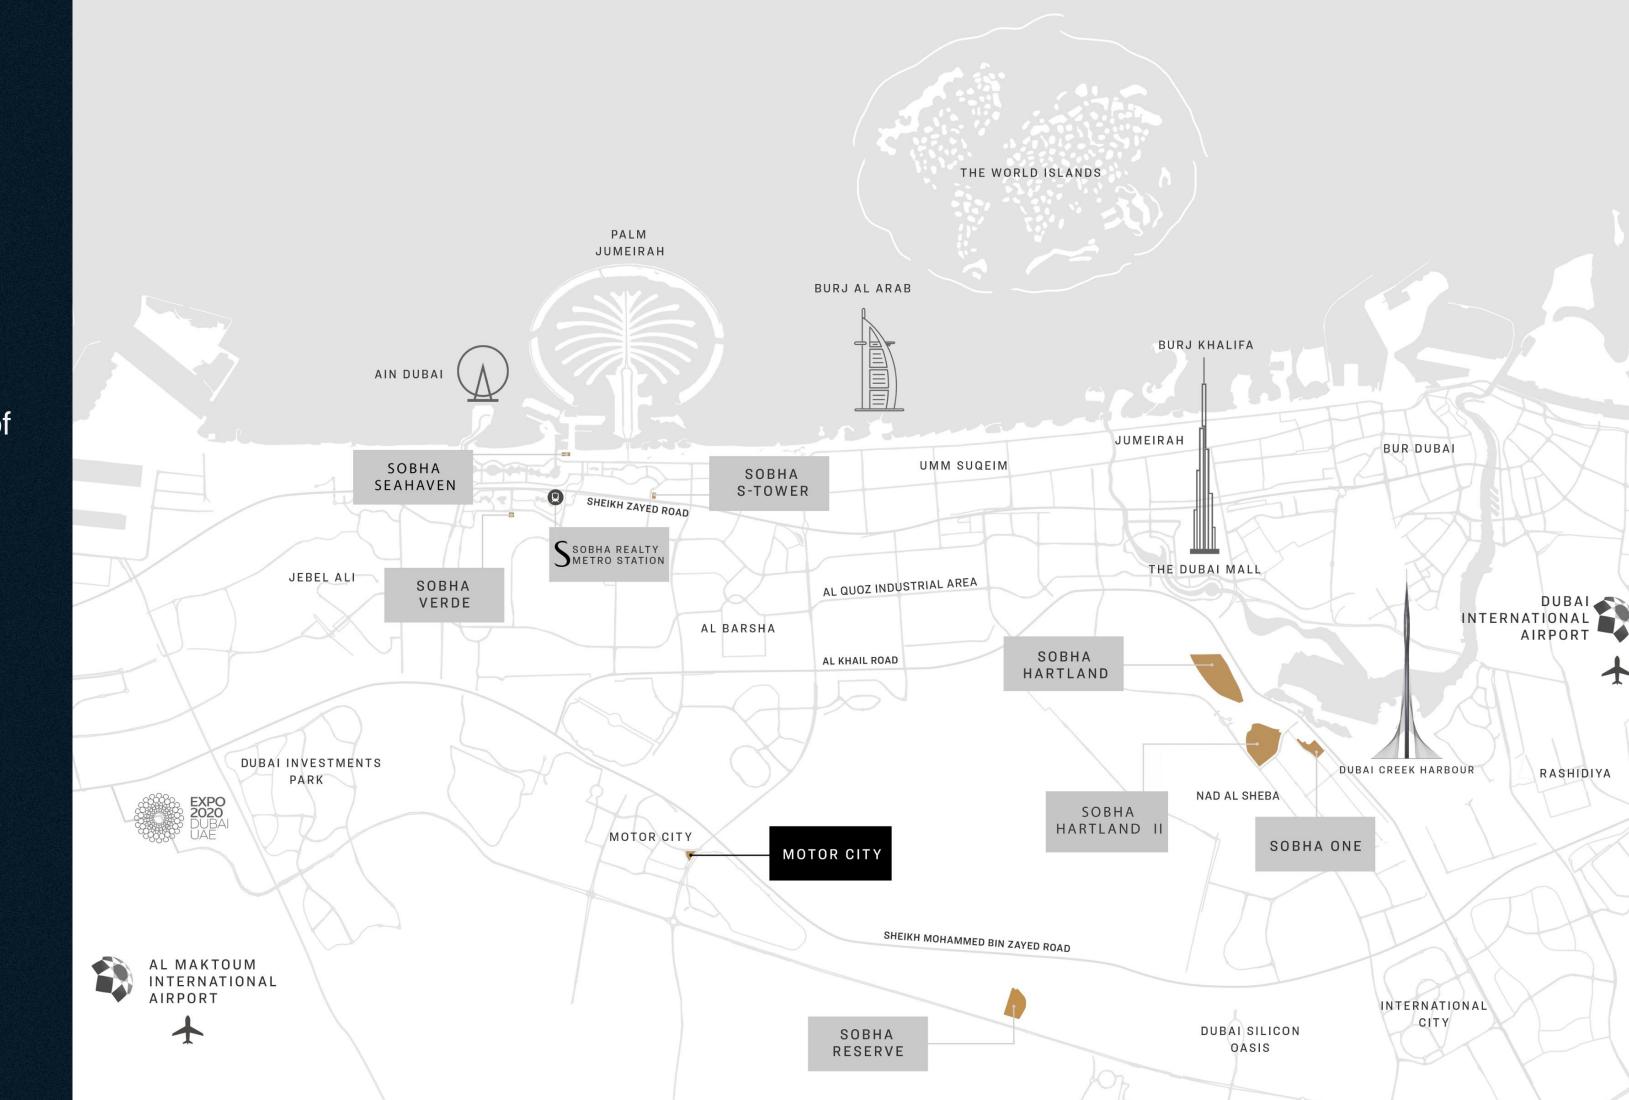

#### D63 and Mohammad Bin Zayed Road Connectivity

#### MOTOR CITY **DUBAI 2.0?**

Close to Al Barari (premium villa community)

Close proximity to Jumeirah Village Circle and Al Barsha

Guess who's next door? - Dubai Autodrome and Dubai Polo Club

### **ORBIS CONNECTIVITY**

Bridging Realms, Enabling connectivity

#### TIME TAKEN TO TRAVEL TO PRIME LOCATIONS

X

| 5 mins  | Dubai Polo Club                                       |
|---------|-------------------------------------------------------|
| 10 mins | Al Qudra Road & Al Khail Road                         |
| 15 mins | Palm Jumeirah, Sheikh Zayed Road & Mall of Emirates   |
| 20 mins | Dubai mall, Burj Al Arab, The Walk JBR & Dubai Marina |
| 25 mins | New AI Maktoum International Airport                  |
| 30 mins | New Al Maktoum International Airport                  |

#### **CONNECTIVITY** AT ITS BEST

Located near the intersection of AI Qudra Road and Mohammed Bin Zayed Road.

D63, Al Qudra Road and Al Khail Road are easily accessible

Excellent connectivity to Umm Sugeim Road – D63

Proposed Metro line