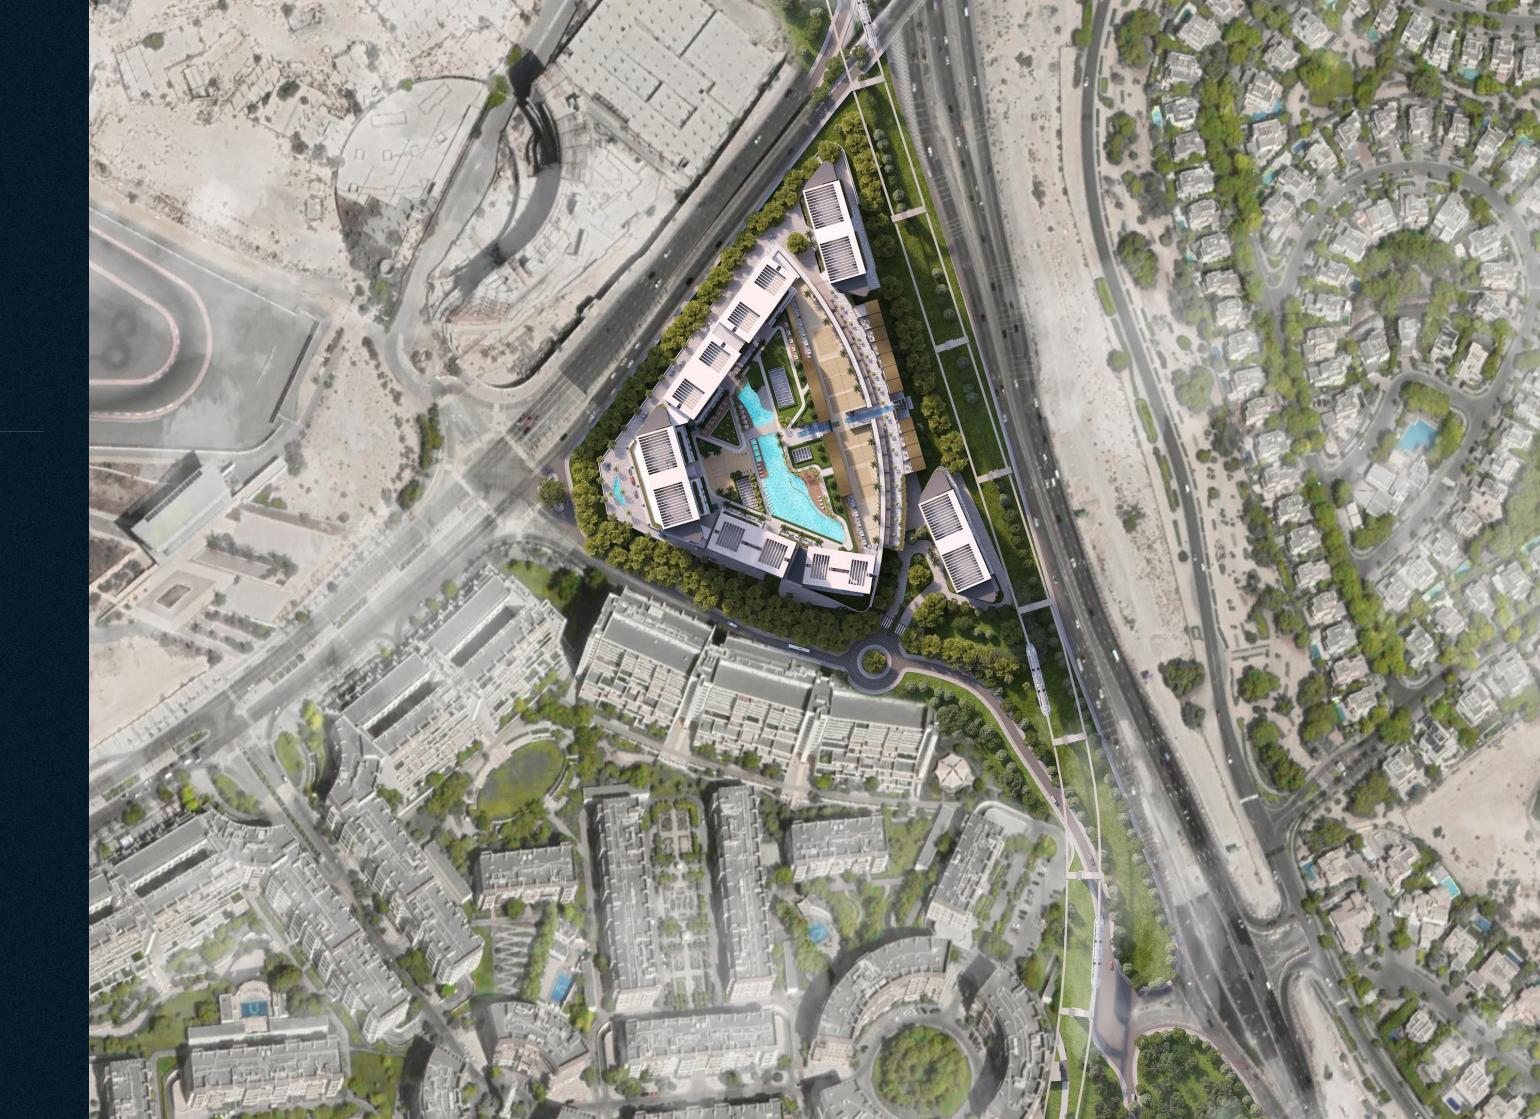

#### Triangular Placement of the towers

It aims to create an iconic landmark visible from 311, Umm Suqeim, and Al Qudra motorways.

0

One tower occupies a key traffic junction

Another tower is strategically positioned closest to the interchange

The third tower completes the triangular layout, defining the scheme's external boundaries

#### Mid-rise inter-connected blocks

These mid-rise buildings harmonize with the scale of neighboring developments.

#### Expansive terraced podium

The expansive terraced podium integrates various amenities, cascading down toward Al Qudra Road.