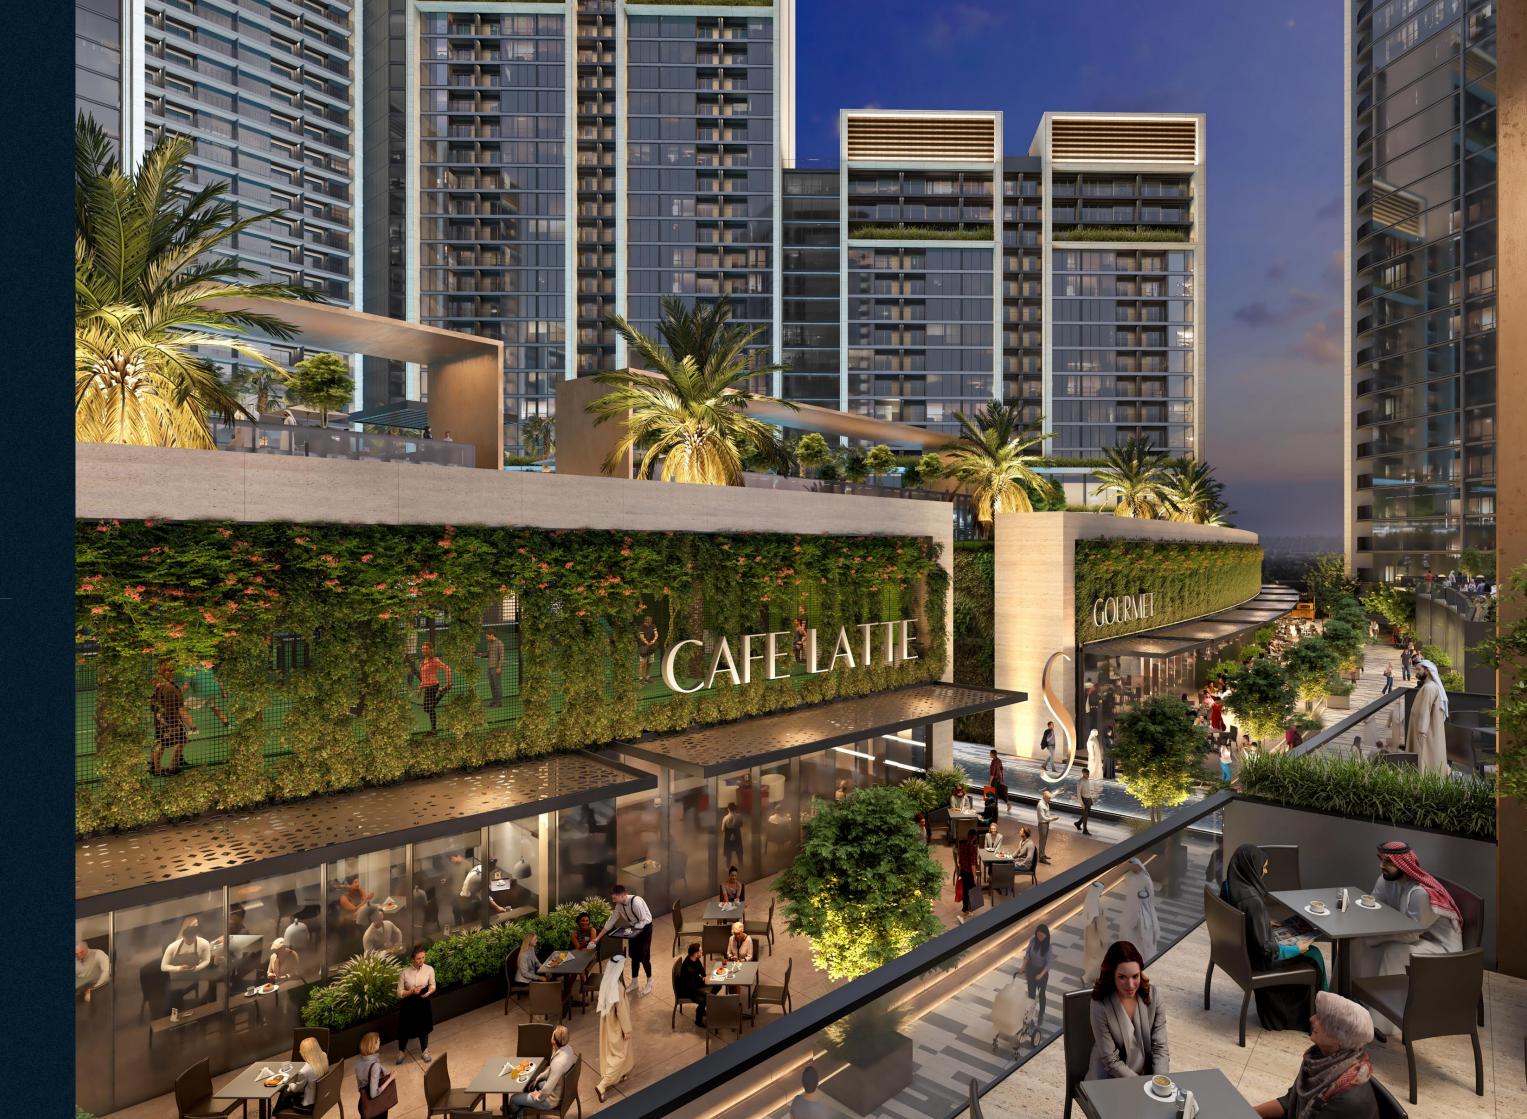

#### What elevates **Soba Orbis** to a league of its own?

The ONLY resort-style waterfront community in Motor City

The first and ONLY community living project with exclusive green views

Tallest towers in Motor City

#### The amenities include

F&B street A clubhouse A resort-style pool Sports court facilities Dedicated retail spaces

555

The pedestrian only arc street encourages a holistic ecosystem that fosters connection, community, and individual growth.